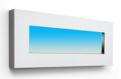

# natureWall

Naše vlajková loď, nástěnné akvárium natureWall, přichází ve zbrusu nové verzi. Zásadními vylepšeními jsou dálkově řízená světla, Sky-Panel na zadní stěně, automatické hnojení a krmení, nebo integrované CO<sub>2</sub>.

Přinášíme také nový, již devátý volitelný layout.

Výkonné WRGB LED osvětlení

Unikátní svítící zadní stěna

Automatické hnojení

Vše ovládáno v jedné aplikaci