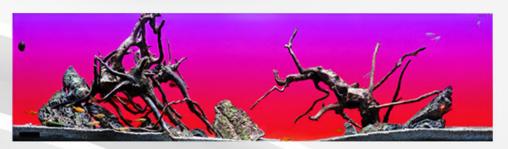

#### Mars

Fanoušci sci-fi si přijdou na své v tomto postapokalyptickém aquascape ze Seiryu kamenů a ručně vyrobených skulptur mrtvých stromů z Red moor wood. Unikátní folie pro SkyPanel tuto atmosféru násobí!