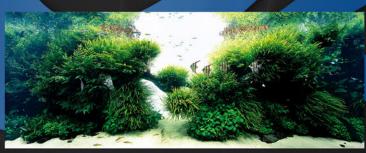

# 2010

Před deseti lety byl design vnitřku akvária záležitost, která se nemusela řešit. Jednoduché rostliny, schopné fungovat bez CO2. Černé, nebo plastické pozadí, na dně většinou štěrk.

Pod taktovkou japonského designéra, fotografa a zakladatele společnosti ADA, Takashiho Amana, se ale postupně rodí ta pravá krása přírodních akvárií. Používají se náročnější rostliny, které rostou na precizně vystavěném podkladu z kamenů a dřeva. Vzniká nová disciplina - Aquascaping.

2013

Vrcholná forma klasických přírodních akvárií přináší pod vodní hladinu nádheru obrovského množství rostlin, vysazených na odvážně budovaných skulpturách hardscape. Špička celého oboru sídlí samozřejmě v Japonsku.