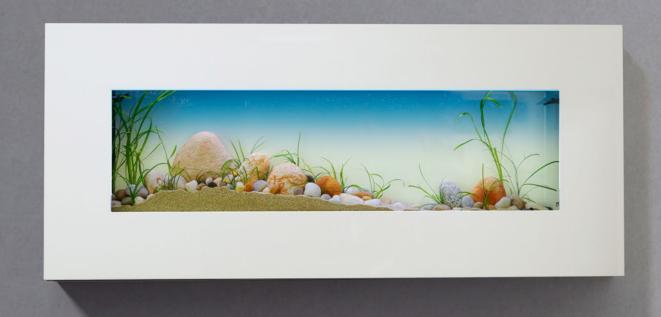

# natureWall

Naše vlajková loď, nástěnné akvárium natureWall, přichází ve zbrusu nové verzi. Zásadními vylepšeními jsou dálkově řízená světla, Sky-Panel na zadní stěně, automatické hnojení a krmení, nebo integrované CO<sub>2</sub>.

Přinášíme také nový, již devátý volitelný layout.

Výkonné WRGB LED osvětlení

Unikátní svítící zadní stěna

Automatické hnojení

Vše ovládáno v jedné aplikaci