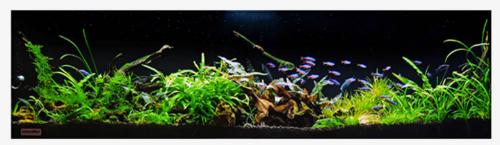

#### Zelené ostrovy

Inspirováno ikonickou nádrží Sumida, dílem zakladatele nature akvárií - legendy Takashiho Amana. Na bílém písku se z lávových kamenů derou mangrovové kořeny osazené Microsorem a drobnými trsy Anubias nana micro. Koncept vizuálně stojí na dvou oddělených a zároveň dotýkajících se ostrovech.