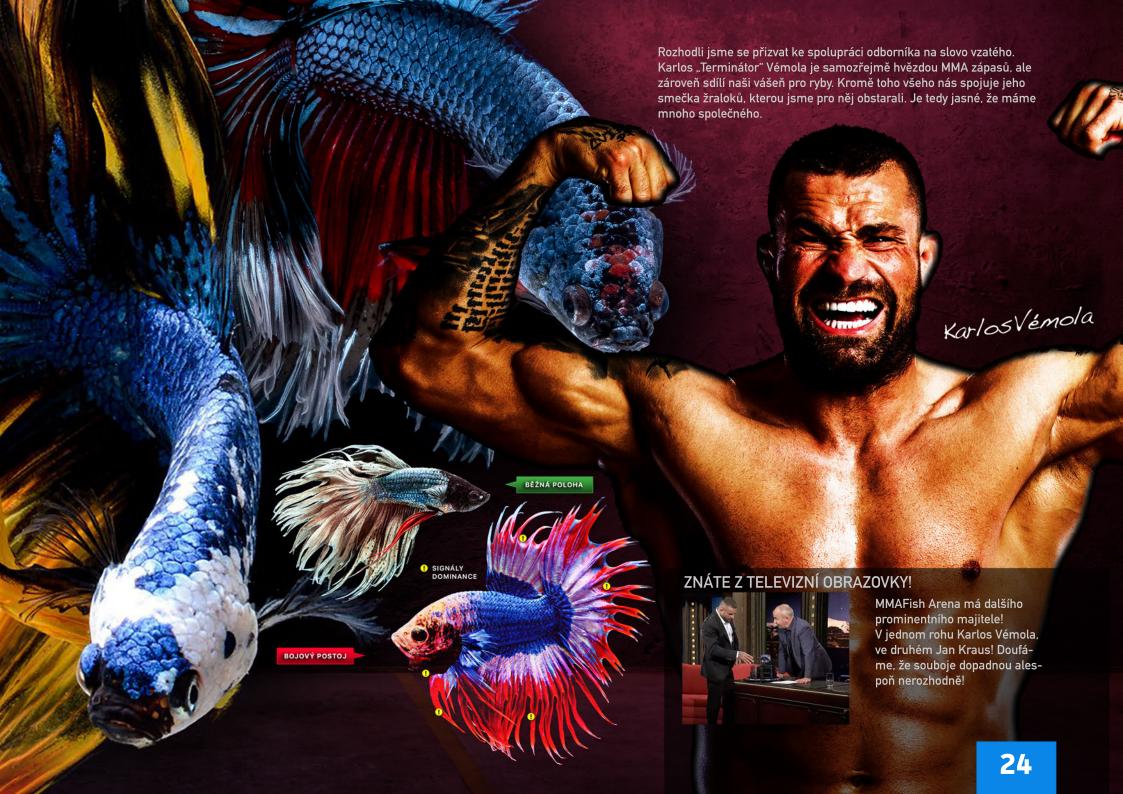

Samci druhu Betta splendens jsou nejen nádherní, ale jsou známí i svou vzájemnou agresivitou. Ocitnou-li se dva v jedné nádrži, dříve nebo později dojde k souboji o dominanci, který určí jednoznačného vládce akvária.

V jejich domovině, jihovýchodní Asii (proto také název Siamese Fighting Fish) tuto jejich vlastnost cíleně pěstují a "rybí zápasy" jsou součástí koloritu tamních rušných ulic.

Při samotném souboji, ale i během jeho přípravné fáze, se bojovníci snaží zastrašit protivníka a vystavují své nádherné ploutve a "límec" v co nejlepším světle.

Chtěli jsme vytvořit velice funkční a zároveň správně akční akvárium, které bude jako dělané právě pro tyto rybí bojovníky. Zároveň jsme měli na paměti bezpečnost a klidný život ryb.

Takto vypadá přirozené prostředí Betty bojovnice.

Hlavní vlastností Areny je dvojité dělící sklo. Jedna tabulka je čirá, ta odděluje ryby fyzicky od sebe, aby nedošlo k potyčce. Druhá přepážka je neprůhledná, a pokud je v poloze dole, ryby na sebe nevidí. Jakmile ji ale zvedneme, začne ta pravá show!

Obě ryby se u dělící přepážky snaží protivníka vystrašit a odradit.

Samec nalevo uznal svou porážku a stahuje se do svého "rohu", který mu poskytuje pocit bezpečí.

DVOJITÉ MODRO-BÍLÉ LED OSVĚTLENÍ S REGULACÍ INTENZITY A BAREV