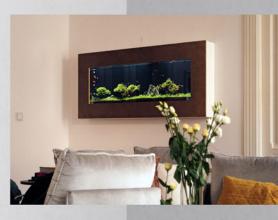

# natureWall

Naše vlajková loď, nástěnné akvárium natureWall, přichází ve zbrusu nové verzi. Zásadními vylepšeními jsou dálkově řízená světla, Sky-Panel na zadní stěně, automatické hnojení a krmení, nebo integrované CO<sub>2</sub>.

Přinášíme také nový, již devátý volitelný layout.

Výkonné WRGB LED osvětlení

Unikátní svítící zadní stěna

Automatické hnojení

Vše ovládáno v jedné aplikaci

#### JAK SI OBJEDNAT NATUREWALL SE VŠÍM. CO K NĚMU PATŘÍ?

Samotné akvárium je prvním krokem. Je připravené pro instalaci na zeď a zapojení do zásuvky. Zařídít si ho můžete sami, ale rádi s Vámi projdeme další