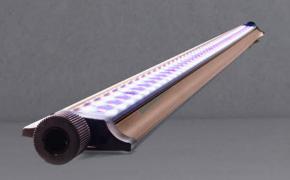

# LANCIA 2

Základním modelem nabídky je druhá generace osvědčených těles Lancia.

Jejich nespornou výhodou, kromě výborné svítivosti, barevného podání a ovládání aplikací je možnost uchytit je do stávajících patic pro zářivky.