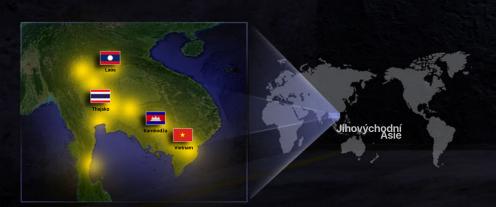

Samci druhu Betta splendens jsou nejen nádherní, ale jsou známí i svou vzájemnou agresivitou. Ocitnou-li se dva v jedné nádrži, dříve nebo později dojde k souboji o dominanci, který určí jednoznačného vládce akvária.

V jejich domovině, jihovýchodní Asii (proto také název Siamese Fighting Fish) tuto jejich vlastnost cíleně pěstují a "rybí zápasy" jsou součástí koloritu tamních rušných ulic.

Při samotném souboji, ale i během jeho přípravné fáze, se bojovníci snaží zastrašit protivníka a vystavují své nádherné ploutve a "límec" v co nejlepším světle.