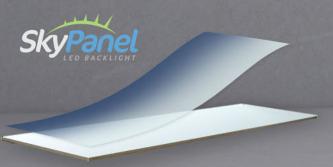

# natureWall

Naše vlajková loď, nástěnné akvárium natureWall, přichází ve zbrusu nové verzi. Zásadními vylepšeními jsou dálkově řízená světla, Sky-Panel na zadní stěně, automatické hnojení a krmení, nebo integrované CO<sub>2</sub>.

Přinášíme také nový, již devátý volitelný layout.

Výkonné WRGB LED osvětlení

Unikátní svítící zadní stěna

Automatické hnojení

Vše ovládáno v jedné aplikaci