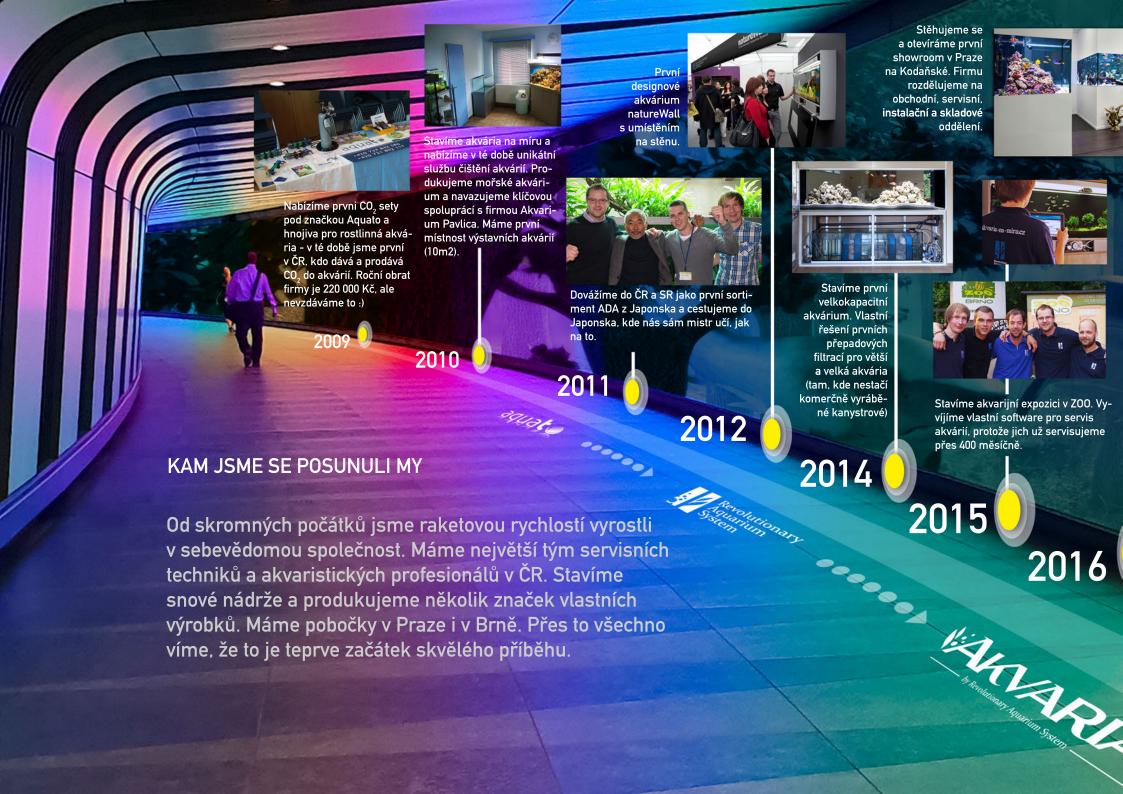

# 2010

Před deseti lety byl design vnitřku akvária záležitost, která se nemusela řešit. Jednoduché rostliny, schopné fungovat bez CO2. Černé, nebo plastické pozadí, na dně většinou štěrk.

Pod taktovkou japonského designéra, fotografa a zakladatele společnosti ADA, Takashiho Amana, se ale postupně rodí ta pravá krása přírodních akvárií. Používají se náročnější rostliny, které rostou na precizně vystavěném podkladu z kamenů a dřeva. Vzniká nová disciplina - Aquascaping.

2013

Vrcholná forma klasických přírodních akvárií přináší pod vodní hladinu nádheru obrovského množství rostlin, vysazených na odvážně budovaných skulpturách hardscape. Špička celého oboru sídlí samozřejmě v Japonsku.

2015

Dnes se těžiště vývoje akvarijního designu pomalu přesunuje do Indonésie. Vzniká tam styl, který do akvárií přenáší krajinu na takové úrovní realističnosti, jaká by byla ještě nedávno považována za trikový záběr. Otevírají se tak před námi magická pohoří nebo hluboké lesy. To vše pod vodní hladinou. Nechte se unést s námi!