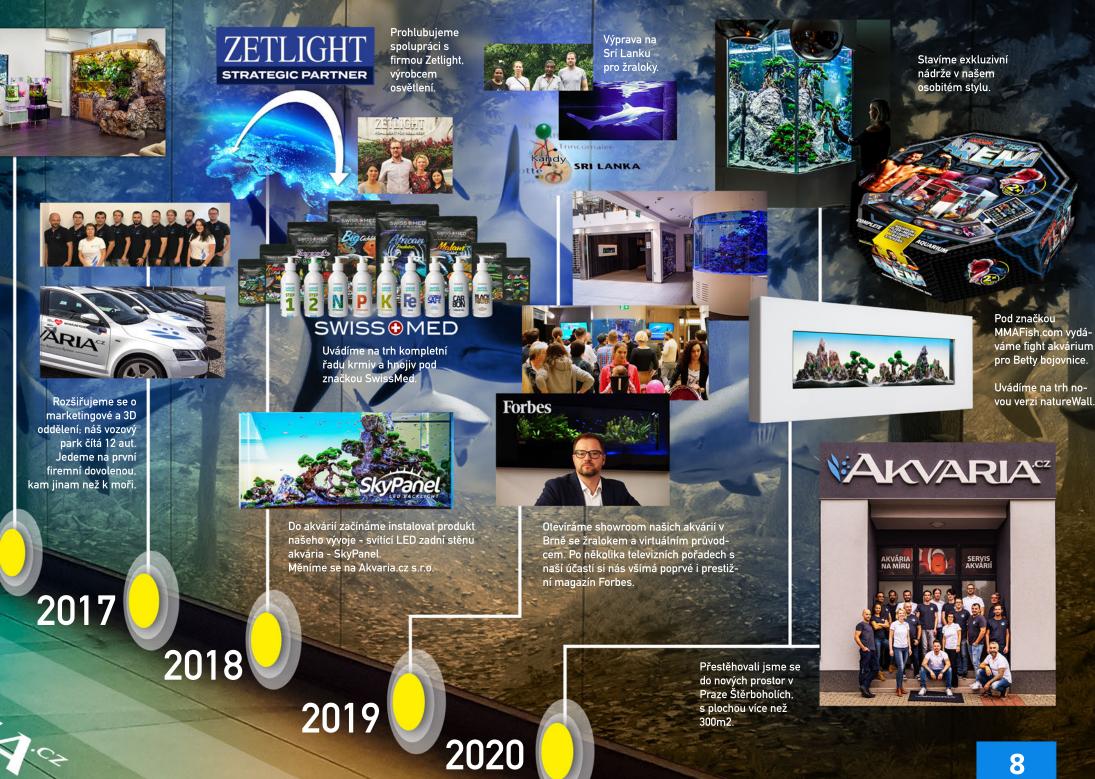

# 2010

Mořská akvária jsou stále více populární, ale technika pořád pokulhává. Z experimentů se v Německu, Japonsku a USA postupně utváří technický přístup k filtrování vody systémem odpěňování a sorbování škodlivin. Stabilizuje se nová LED technologie, která nahrazuje zářivková a výbojková tělesa. Postupně se do nového odvětví přidávají renomovanější značky jako Abyzz, Deltec, nebo Royal Exclusiv, kteří se odlišují vysoce kvalitní technologií stavěnou na dlouhodobé a stabilní provozování v agresivní slané vodě.

# 2015

V odvětví mořské akvaristiky se objevuje australsko-německá firma Triton, která nasazuje nový přístup: přesné měření všech prvků za pomocí ICP spektrometru. Začíná sledovat tísíce nádrží a ty přesně měřit a doplňovat přesně ty prvky, které si z vody odebírají korálnatci. Stejně tak měří i přírodní naleziště dnes už vzácných korálů.

# 2013

Po vyřešení technických obtíží s provozem mořských nádrží se přidávají postupně firmy produkující fyto-plankton a zoo-plankton, který komerčně nabízí pro mořské akvaristy. Je to nový začátek dlouhodobé perspektivy pro náročné korálnatce a ještě větší přiblížení se mořím a oceánům, kde je tento plankton první potravou. Zároveň se popularizuje masivnější filtrování přes lazuchové řasy.

2020

Přístup firmy TRITON zažívá velký boom a v mořských nádržích se přestává měnit mořská voda! Komerčně se zasílají vzorky vody do laboratoří po celém světě a odtud potom přichází propracovaná metodika dalšího postupu doplnění chybějících prvků. Zásadně se tak zjednodušuje vědomostní báze a provozování mořských nádrží.