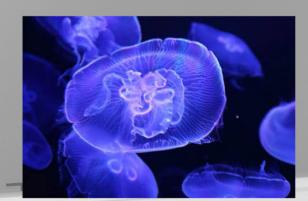

Ladné pohyby medůz jsou dokonale uklidňující podívanou. Víte o tom, že sledovat takové akvárium snižuje tepovou frekvenci?

Žraločí akvárium je pravděpodobně naprostá špička. Už jen představa těchto majestátních dravců, kroužících u Vás doma za sklem, dokáže vyvolat husí kůži. Čistá nádhera!