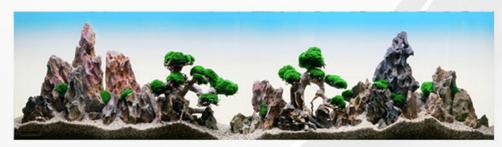

#### Kamenná zahrada

Dramatické formace japonských Seiryu kamenů se na jedné straně otevírají do vějíře a na druhé jsou vyváženy menším vrcholkem. Mezi vrcholky hor prorůstají lesy Cladophory. Tento layout je impozantní a zároveň velmi funkční.

#### Asijská malba

Rozeklané útesy s pokroucenými kmeny stromů připomínají snovou krajinu z obrazů starých východních mistrů. Pečlivě sestavený hardscape dračích kamenů doplněný bonsajemi s korunou z Cladophory je opravdu uměleckým dílem. Toto je zen v akváriu.