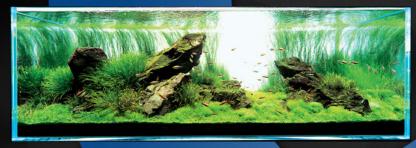

# 2010

Před deseti lety byl design vnitřku akvária záležitost, která se nemusela řešit. Jednoduché rostliny, schopné fungovat bez CO2. Černé, nebo plastické pozadí, na dně většinou štěrk.

Pod taktovkou japonského designéra, fotografa a zakladatele společnosti ADA, Takashiho Amana, se ale postupně rodí ta pravá krása přírodních akvárií. Používají se náročnější rostliny, které rostou na precizně vystavěném podkladu z kamenů a dřeva. Vzniká nová disciplina - Aquascaping.

2013

Vrcholná forma klasických přírodních akvárií přináší pod vodní hladinu nádheru obrovského množství rostlin, vysazených na odvážně budovaných skulpturách hardscape. Špička celého oboru sídlí samozřejmě v Japonsku.

2015

Dnes se těžiště vývoje akvarijního designu pomalu přesunuje do Indonésie. Vzniká tam styl, který do akvárií přenáší krajinu na takové úrovní realističnosti, jaká by byla ještě nedávno považována za trikový záběr. Otevírají se tak před námi magická pohoří nebo hluboké lesy. To vše pod vodní hladinou. Nechte se unést s námi!