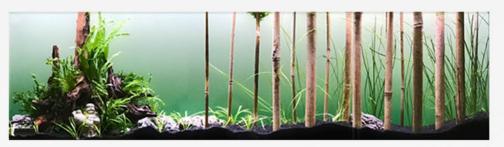

#### Bambusový háj

Nechte se unést do starého Japonska s jeho magickými bambusovými lesy. Design tohoto akvária je založen na bambusových vertikálách, které na straně vyvažuje masiv mangrovového stromu se "zarostlou" soškou. Víte, že když příroda takto pohltí a obroste lidský výtvor, značí to v asijských kuturách šťastné místo?