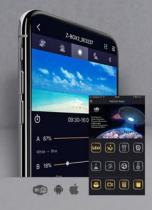

Je pro nás důležité, abychom používali komponenty, kterým věříme, a které se chovají přesně tak, jak potřebujeme.

Jednotlivé barvy, denní režimy svícení, barevné podání - to vše lze regulovat intuitivní aplikací pro mobilní telefony.