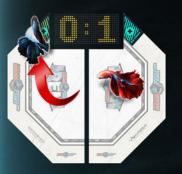

Hlavní vlastností Areny je dvojité dělící sklo. Jedna tabulka je čirá, ta odděluje ryby fyzicky od sebe, aby nedošlo k potyčce. Druhá přepážka je neprůhledná, a pokud je v poloze dole, ryby na sebe nevidí. Jakmile ji ale zvedneme, začne ta pravá show!

Obě ryby se u dělící přepážky snaží protivníka vystrašit a odradit.

Samec nalevo uznal svou porážku a stahuje se do svého "rohu", který mu poskytuje pocit bezpečí.

DVOJITÉ MODRO-BÍLÉ LED OSVĚTLENÍ S REGULACÍ INTENZITY A BAREV