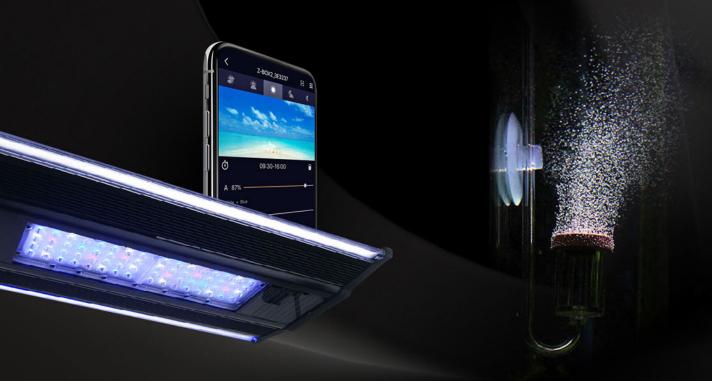

Ty tam jsou doby zářivkového osvětlení a dokonce odzvonilo i běžným řízeným LED světlům. Dnešní tělesa, osazená špičkovými CREE čipy, se ovládají přes WiFi mobilním telefonem. Simulují rybám například i fáze měsíce, úplněk, či mraky a bouři.

#### Automatizace provozu

Krásné akvárium už vůbec neznamená každodenní otrocké opakování nezáživných činností. Nejen krmení, ale i například hnojení akvárií dnes řeší automaty

# **OSVĚTLENÍ**

Ihned po filtraci je pro správné fungování akvária důležité kvalitní osvětlení. Prošli jsme si důkladným testováním různých značek a jako výrobce jsme si vybrali společnost Zetlight. Jsme strategickým partnerem firmy pro Evropu, a nejen že tato velmi kvalitní světla prodáváme, ale podíleli jsme se i na jejich vývoji.

Je pro nás důležité, abychom používali komponenty, kterým věříme, a které se chovají přesně tak, jak potřebujeme.

Jednotlivé barvy, denní režimy svícení, barevné podání - to vše lze regulovat intuitivní aplikací pro mobilní telefony.