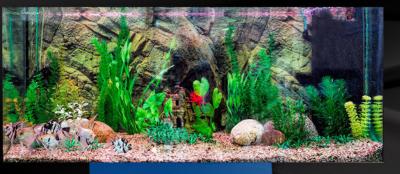

# 2010

Před deseti lety byl design vnitřku akvária záležitost, která se nemusela řešit. Jednoduché rostliny, schopné fungovat bez CO2. Černé, nebo plastické pozadí, na dně většinou štěrk.

Pod taktovkou japonského designéra, fotografa a zakladatele společnosti ADA, Takashiho Amana, se ale postupně rodí ta pravá krása přírodních akvárií. Používají se náročnější rostliny, které rostou na precizně vystavěném podkladu z kamenů a dřeva. Vzniká nová disciplina - Aquascaping.

2013

Vrcholná forma klasických přírodních akvárií přináší pod vodní hladinu nádheru obrovského množství rostlin, vysazených na odvážně budovaných skulpturách hardscape. Špička celého oboru sídlí samozřejmě v Japonsku.

2015

Dnes se těžiště vývoje akvarijního designu pomalu přesunuje do Indonésie. Vzniká tam styl, který do akvárií přenáší krajinu na takové úrovní realističnosti, jaká by byla ještě nedávno považována za trikový záběr. Otevírají se tak před námi magická pohoří nebo hluboké lesy. To vše pod vodní hladinou. Nechte se unést s námi!