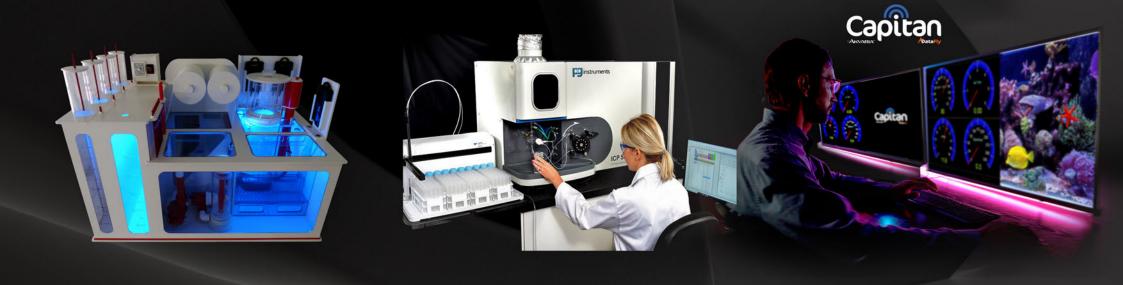

# VRCHOLOVÁ DISCIPLÍNA - MOŘE

Ten nejnáročnější ekosystém vyžaduje tu nejlepší technologii - a v posledních letech ji dostal ve vrchovaté míře. Dovedli byste si před nedávnem představit, že Vaše akvárium bude připojeno na dohledové centrum, a že rozbory Vaší vody se budou rutinně dělat v německé laboratoři? Že sklo bude čistit robot? To vše je součástí servisu, který dnes nabízíme!

#### Hi-tech filtrační technika

Komplexní mořské filtrační jednotky jsou dnes na absolutně jiné úrovni, než v minulé dekádě. To se týká jak funkčnosti, tak jednoduchosti obsluhy, se kterými jde ruku v ruce i design a vzhled.

#### Systém TRITON

Rozbory vody na ICP zařízení a jasný program doplňování prvků od australskoněmecké firmy Triton zásadně změnily přístup k údržbě a dlouhodobému provozu mořských akvárií.

#### Vzdálená správa a dohled

Velké mořské nádrže si zaslouží něco speciálního. Jako třeba náš systém Capitan, který připojí akvárium na naše dohledové centrum. Nejen, že víme co se Vašem akváriu děje, umíme jej i ovládat na dálku!