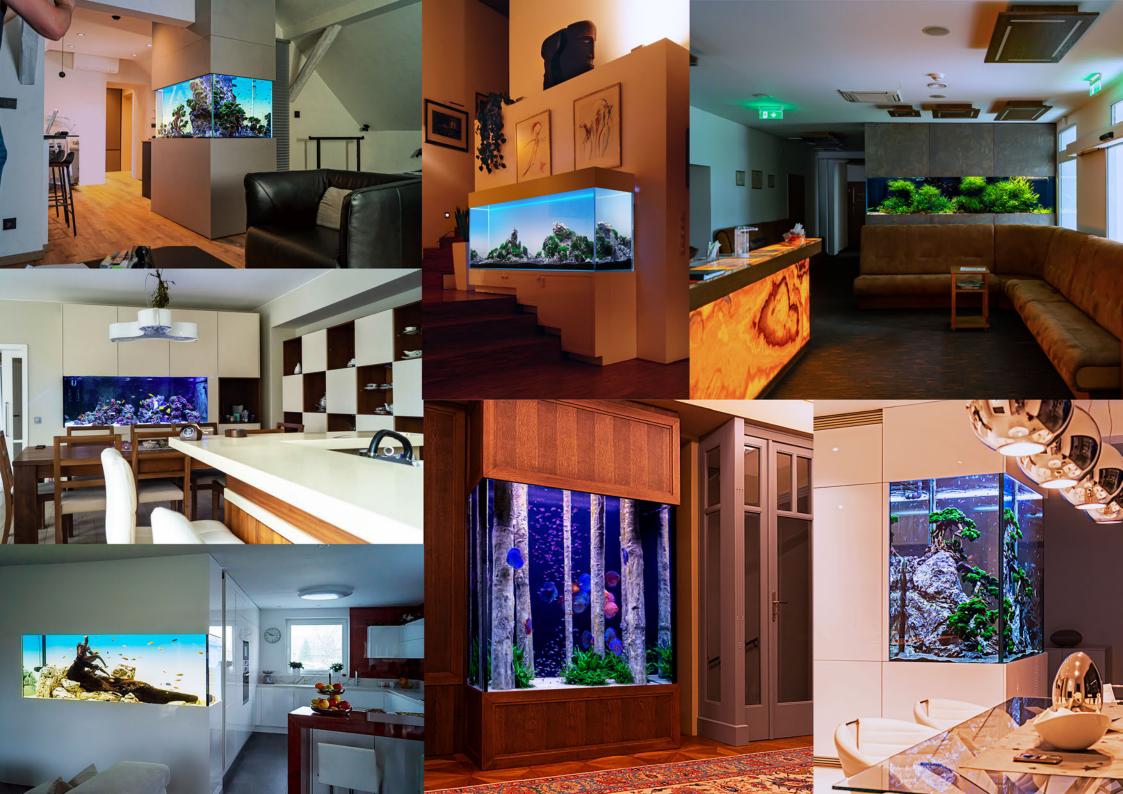

# DESIGN INTERIÉRŮ AKVÁRIÍ - AQUASCAPING

# 2010

Před deseti lety byl design vnitřku akvária záležitost, která se nemusela řešit. Jednoduché rostliny, schopné fungovat bez CO2. Černé, nebo plastické pozadí, na dně většinou štěrk.

Pod taktovkou japonského designéra, fotografa a zakladatele společnosti ADA, Takashiho Amana, se ale postupně rodí ta pravá krása přírodních akvárií. Používají se náročnější rostliny, které rostou na precizně vystavěném podkladu z kamenů a dřeva. Vzniká nová disciplina - Aquascaping.

2013

Vrcholná forma klasických přírodních akvárií přináší pod vodní hladinu nádheru obrovského množství rostlin, vysazených na odvážně budovaných skulpturách hardscape. Špička celého oboru sídlí samozřejmě v Japonsku.

2015

Dnes se těžiště vývoje akvarijního designu pomalu přesunuje do Indonésie. Vzniká tam styl, který do akvárií přenáší krajinu na takové úrovní realističnosti, jaká by byla ještě nedávno považována za trikový záběr. Otevírají se tak před námi magická pohoří nebo hluboké lesy. To vše pod vodní hladinou. Nechte se unést s námi!