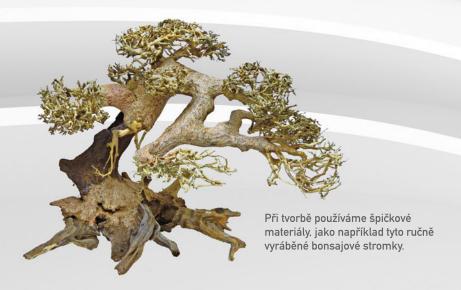

#### Asijská malba

Rozeklané útesy s pokroucenými kmeny stromů připomínají snovou krajinu z obrazů starých východních mistrů. Pečlivě sestavený hardscape dračích kamenů doplněný bonsajemi s korunou z Cladophory je opravdu uměleckým dílem. Toto je zen v akváriu.