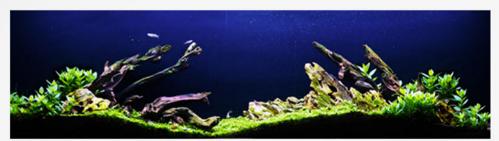

#### Údolí draků

Mezi dvěma formacemi dračích kamenů a čnících kořenů se rozprostírá údolí porostlé jemným kobercem Monte Carlo. Po stranách tohoto layoutu se zelenají trsy Staurogyne repens. Efektní kobercový porost vyžaduje kromě hnojiva i přísun plynného CO2 a pravidelné stříhání – jako anglický trávník.