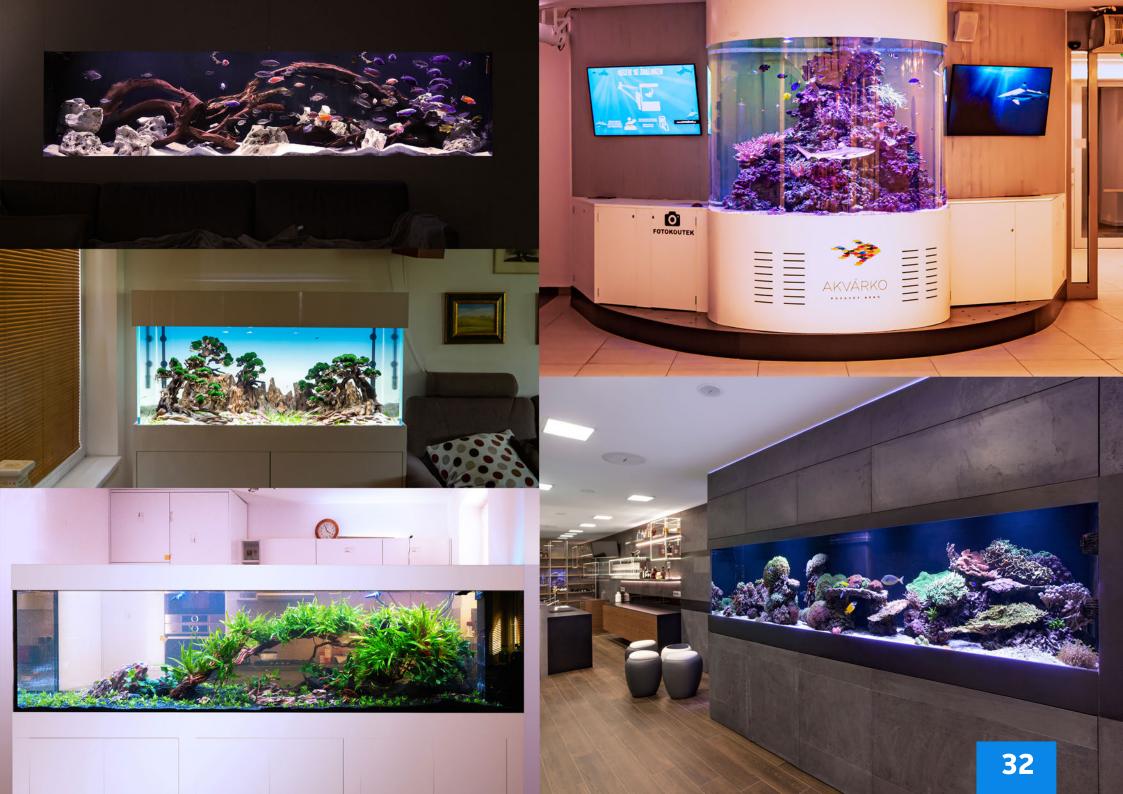

# VRCHOLOVÁ DISCIPLÍNA - MOŘE

Ten nejnáročnější ekosystém vyžaduje tu nejlepší technologii - a v posledních letech ji dostal ve vrchovaté míře. Dovedli byste si před nedávnem představit, že Vaše akvárium bude připojeno na dohledové centrum, a že rozbory Vaší vody se budou rutinně dělat v německé laboratoři? Že sklo bude čistit robot? To vše je součástí servisu, který dnes nabízíme!

#### Hi-tech filtrační technika

Komplexní mořské filtrační jednotky jsou dnes na absolutně jiné úrovni, než v minulé dekádě. To se týká jak funkčnosti, tak jednoduchosti obsluhy, se kterými jde ruku v ruce i design a vzhled.

#### Systém TRITON

Rozbory vody na ICP zařízení a jasný program doplňování prvků od australskoněmecké firmy Triton zásadně změnily přístup k údržbě a dlouhodobému provozu mořských akvárií.

#### Vzdálená správa a dohled

Velké mořské nádrže si zaslouží něco speciálního. Jako třeba náš systém Capitan, který připojí akvárium na naše dohledové centrum. Nejen, že víme co se Vašem akváriu děje, umíme jej i ovládat na dálku!