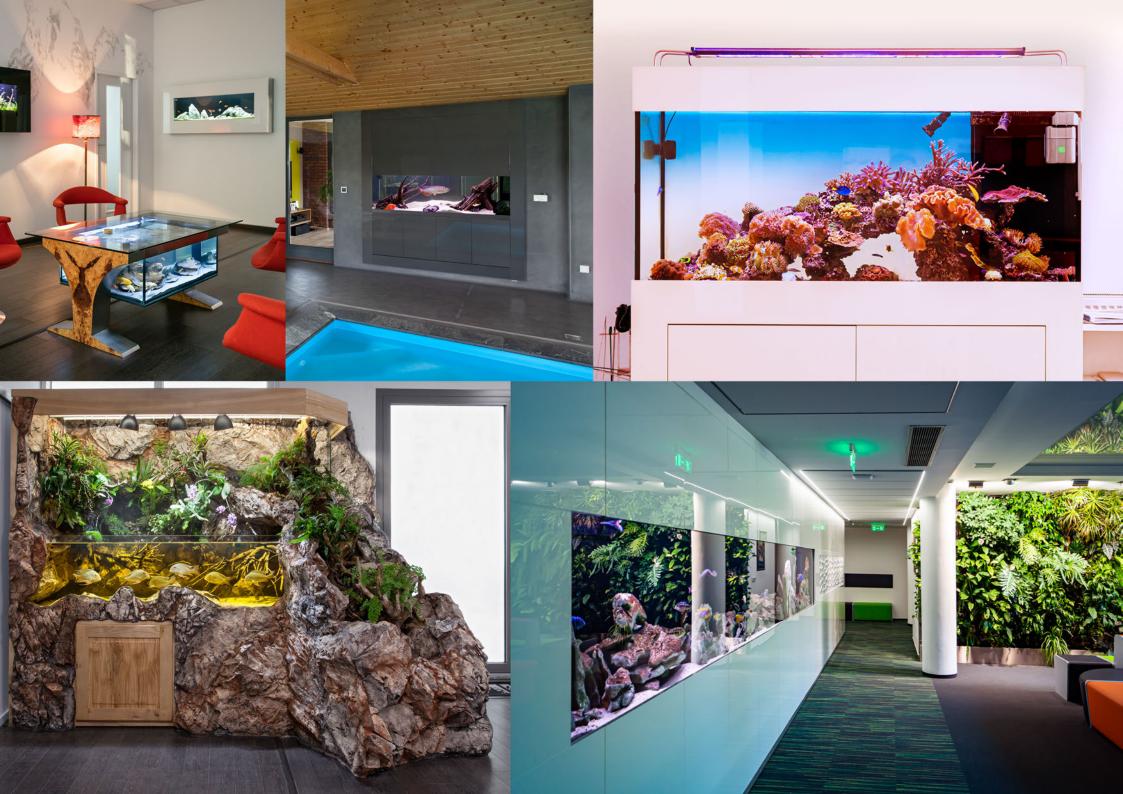

Marná sláva, moře je prostě moře. Mořská akvaristika je královskou disciplínou a nádherné barevné scenérie plné ryb a korálů jsou snem mnoha nadšenců.

Je pravda, že mořské akvárium vyžaduje mnoho zkušeností, píle a péče. Jsme však rádi, že Vám můžeme nabídnout naše služby - a Vy si tak můžete bez starostí užívat výhled běžně vyhrazený jen potápečům.

Stavíme obrovské nádrže pro žraloky, stejně jako malé mořské světy, které se klidně vejdou do kuchyně. V každém případě však používáme nekompromisní techniku, protože mořské akvárium si ji jednak zaslouží, ale také ji vyžaduje pro svůj bezproblémový provoz.

Využíváme systému německo-australských laboratoří Triton, což je naprosto převratná cesta, jak provozovat akvárium. Zavolejte nám a zeptejte se proč. Rádi Vás do mořského akvária nadchneme!

Klasické nádrže s tvrdými, či měkkými koráli si lze jen těžko představit bez obligátního obyvatele útesů - Klauna očkatého. Ručíme za to že je budou milovat nejen děti!

Ladné pohyby medůz jsou dokonale uklidňující podívanou. Víte o tom, že sledovat takové akvárium snižuje tepovou frekvenci?

Žraločí akvárium je pravděpodobně naprostá špička. Už jen představa těchto majestátních dravců, kroužících u Vás doma za sklem, dokáže vyvolat husí kůži. Čistá nádhera!