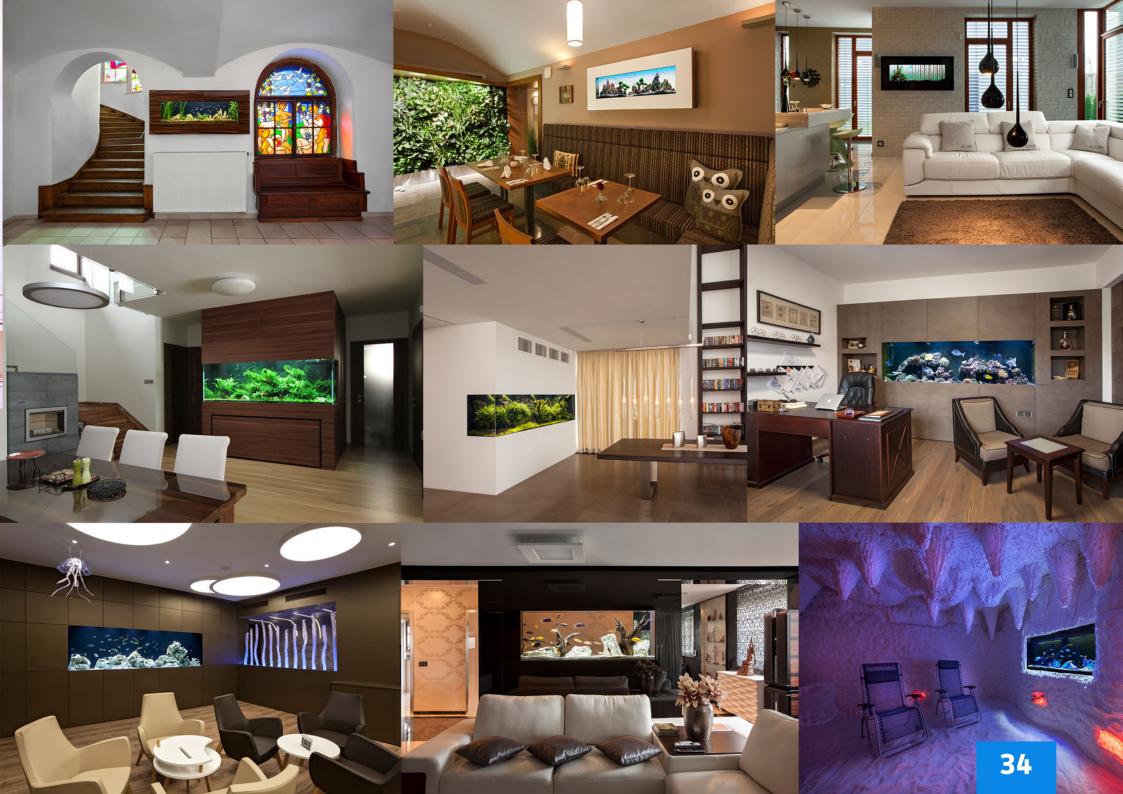

# KONFIGURÁTOR AKVÁRIÍ

Přemýšlíte nad tím, jak bude Vaše nové akvárium vypadat, až bude hotové? Nejste si jisti, jaký typ akvária doma chcete? Jak bude působit takhle velká nádrž s takovým aquascapem? Jakou techniku zvolit pro Malawi akvárium bez rostlin, nebo naopak pro špičkovou přírodní nádrž? A hlavně - kolik to bude celé stát?

Rok nám trvalo, než jsme na základě tisíců obchodních případů, hromady propočtů a obrovské zkušenosti vyvinuli tento nástroj, který Vám umožní si akvárium postavit a osahat online a zábavnou formou.

Jakákoliv velikost, typ akvária, nebo do detailu rozkreslené vnitřní layouty, rostliny, nebo dokonce rybí osádka - to vše je v konfigurátoru dostupné, volitelné a ihned se promítne do obrázku výsledné nádrže. Navíc stále vidíte, kolik to celé bude stát a můžete tak experimentovat s jednotlivými položkami.

Tento nástroj používá samozřejmě náš obchodník při schůzce, ale můžete si jej vyzkoušet i sami, v klidu domova. Možnosti jsou takřka nekonečné!

Vždy se snažíme, aby styl akvária odpovídal nejen dispozicím a designu interiéru, ve kterém bude fungovat, ale i potřebám a vkusu nového majitele. Nechte se inspirovat v naší galerii realizací - a potom už stačí jen zavolat!