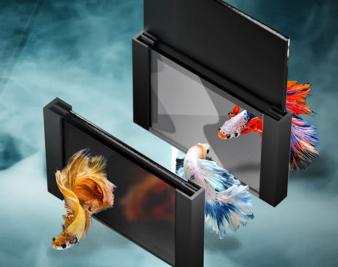

Samci druhu Betta splendens jsou nejen nádherní, ale jsou známí i svou vzájemnou agresivitou. Ocitnou-li se dva v jedné nádrži, dříve nebo později dojde k souboji o dominanci, který určí jednoznačného vládce akvária.

V jejich domovině, jihovýchodní Asii (proto také název Siamese Fighting Fish) tuto jejich vlastnost cíleně pěstují a "rybí zápasy" jsou součástí koloritu tamních rušných ulic.

Při samotném souboji, ale i během jeho přípravné fáze, se bojovníci snaží zastrašit protivníka a vystavují své nádherné ploutve a "límec" v co nejlepším světle.

Chtěli jsme vytvořit velice funkční a zároveň správně akční akvárium, které bude jako dělané právě pro tyto rybí bojovníky. Zároveň jsme měli na paměti bezpečnost a klidný život ryb.

Takto vypadá přirozené prostředí Betty bojovnice.

Hlavní vlastností Areny je dvojité dělící sklo. Jedna tabulka je čirá, ta odděluje ryby fyzicky od sebe, aby nedošlo k potyčce. Druhá přepážka je neprůhledná, a pokud je v poloze dole, ryby na sebe nevidí. Jakmile ji ale zvedneme, začne ta pravá show!

Obě ryby se u dělící přepážky snaží protivníka vystrašit a odradit.

Samec nalevo uznal svou porážku a stahuje se do svého "rohu", který mu poskytuje pocit bezpečí.

DVOJITÉ MODRO-BÍLÉ LED OSVĚTLENÍ S REGULACÍ INTENZITY A BAREV