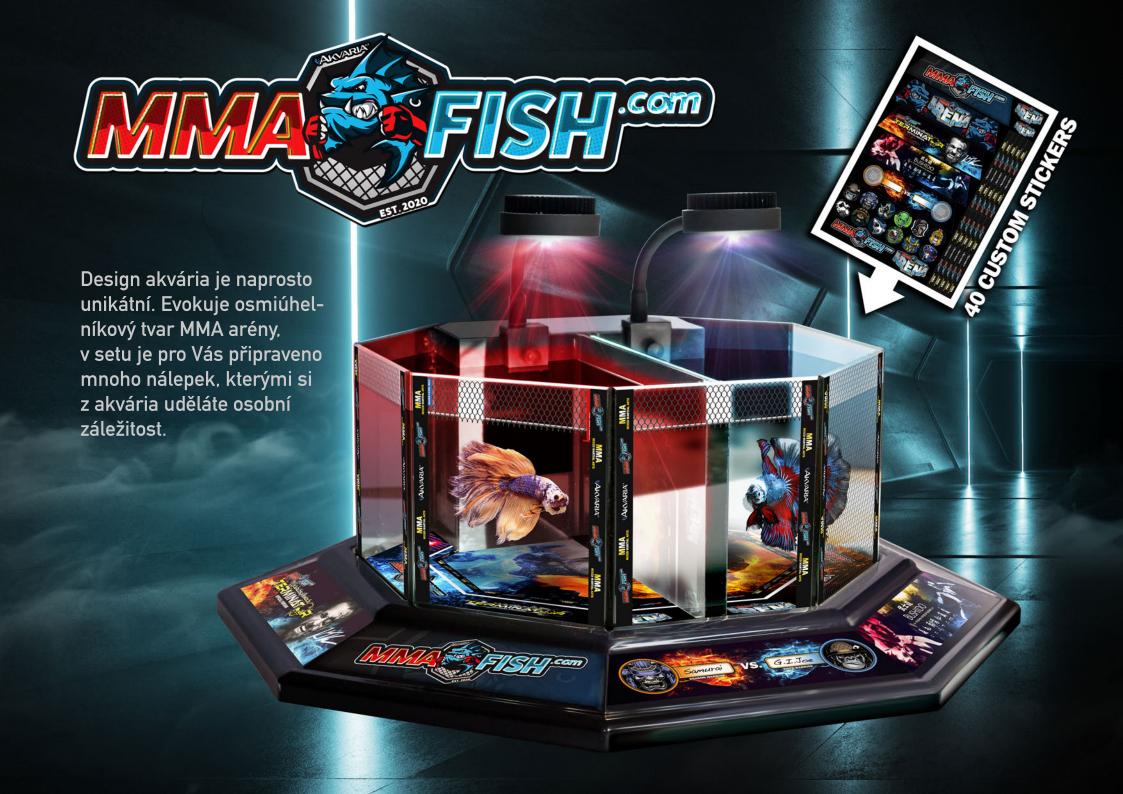

Hlavní vlastností Areny je dvojité dělící sklo. Jedna tabulka je čirá, ta odděluje ryby fyzicky od sebe, aby nedošlo k potyčce. Druhá přepážka je neprůhledná, a pokud je v poloze dole, ryby na sebe nevidí. Jakmile ji ale zvedneme, začne ta pravá show!

Obě ryby se u dělící přepážky snaží protivníka vystrašit a odradit.

Samec nalevo uznal svou porážku a stahuje se do svého "rohu", který mu poskytuje pocit bezpečí.

DVOJITÉ MODRO-BÍLÉ LED OSVĚTLENÍ S REGULACÍ INTENZITY A BAREV

ČERPADLO

FILTRAČNÍ MÉDIA

FILTRAČNÍ MÉDIA

ZABUDOVANÝ VÝKONNÝ FILTR S POMALÝM PROUDEM